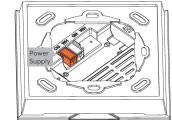

## About the product

The Loxone Touch Pure has five touch zones, which can be configured according to your needs. The large central touch zone is ideal for controlling lighting, whilst the corner zones are handy for controlling music and blinds, for example.

#### **Features**

- 5 touch buttons
- · Temperature & Humidity sensor
- · Optional click feedback
- · Orientation LED light