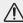

#### Installation

Install the mounting frame on the desired installation place. Power up the device with the provided battery and pair it with your Miniserver in Loxone Config. To finish the installation attach the Loxone Touch on the mounting frame.