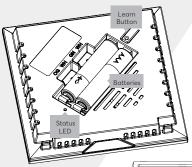

#### Installation

Install the mounting frame on the desired installation place. Power up the device with the provided battery and pair it with your Miniserver in Loxone Config. To finish the installation attach the Loxone Touch on the mounting frame.

## Connnection

| Wire cross-section     | 0.25 0.8mm² / AWG18 23 |
|------------------------|------------------------|
| Stripping length       | 5mm / 0.2"             |
| Temperature resistance | -40 105°C / -40 221°F  |